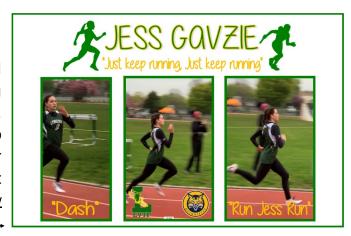

## Lynbrook Moms' & Dads' Club

Parents of LHS Students,

As you might know, the Lynbrook Moms' and Dads' club supports all of the athletes of the Lynbrook School District. Our main fundraising activity is the annual Awards Journal honoring our Senior athletes. This Journal is given out at the Varsity Dinner. If you would like to purchase a personal ad in this year's Varsity Athletic Journal for your son, daughter, niece, nephew, grandchild, friend, etc. please fill out the form below and read directions carefully then submit by May 12th. Example of a 1/2 page Ad here.