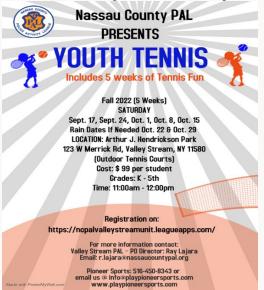

## Tennis

Grades K – 5<sup>th</sup> Arthur J. Hendrick Son Park 123 W. Merrick Rd. ~ Valley Stream, 11580 Sept. 17, Sept. 24, Oct. 1, Oct 8, Oct 15 11:00am – 12:00pm \$99 per child